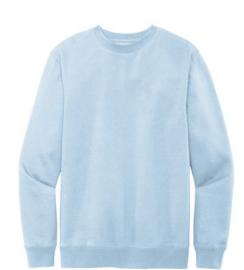

# District<sup>®</sup> V.I.T.<sup>™</sup>Fleece Crew DT6104

An ideal canvas for decorators, this soft fleece is everything and more at an unbeatable value.

- 8.3-ounce, 65/35 ring spun cotton/polyester
- 100% ring spun cotton face (Solids)
- 60/40 ring spun cotton/polyester (Heathers and Royal Frost)
- Tear-away label
- Dyed-to-match twill back neck tape
- 1x1 rib knit collar, cuffs and hem
- Side seamed