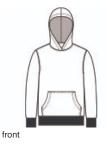

## District<sup>®</sup> Youth V.I.T.<sup>™</sup>Fleece Hoodie DT6100Y

An ideal canvas for decorators, this soft fleece is everything and more at an unbeatable value.

- 8.3-ounce, 65/35 ring spun cotton/polyester
- 100% ring spun cotton face (Solids, Light Heather Grey)
- 60/40 ring spun cotton/polyester (Royal Frost, Heathered
- Charcoal)
- Jersey-lined, two-piece hood •
- Dyed-to-match twill back neck tape ÷.
- No drawcord .
- Side seamed ÷.
- 1x1 rib knit cuffs and hem .
- Tear-away label ÷.