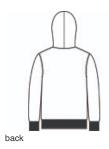

## District<sup>®</sup> Youth V.I.T.<sup>™</sup>Fleece Hoodie DT6100Y

An ideal canvas for decorators, this soft fleece is everything and more at an unbeatable value.

- 8.3-ounce, 65/35 ring spun cotton/polyester
- 100% ring spun cotton face (Solids, Light Heather Grey)
- 60/40 ring spun cotton/polyester (Royal Frost, Heathered
- Charcoal)
- Jersey-lined, two-piece hood •
- Dyed-to-match twill back neck tape ÷.
- No drawcord .
- Side seamed ÷.
- 1x1 rib knit cuffs and hem .
- Tear-away label ÷.