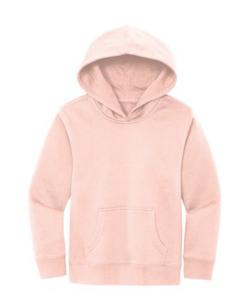

## District<sup>®</sup> Youth V.I.T.<sup>™</sup>Fleece Hoodie DT6100Y

An ideal canvas for decorators, this soft fleece is everything and more at an unbeatable value.

- 8.3-ounce, 65/35 ring spun cotton/polyester
- 100% ring spun cotton face (Solids, Light Heather Grey)
- 60/40 ring spun cotton/polyester (Royal Frost, Heathered
- Charcoal)
- Jersey-lined, two-piece hood •
- Dyed-to-match twill back neck tape ÷.
- No drawcord .
- Side seamed ÷.
- 1x1 rib knit cuffs and hem .
- Tear-away label ÷.