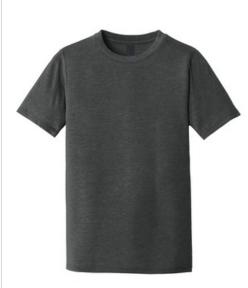

## District <sup>®</sup> Youth Perfect Tri <sup>®</sup>Tee. DT130Y

This triblend tee is perfectly soft and comfortable.

- 4.5-ounce, 50/25/25 poly/combed ring spun cotton/rayon, 32 singles
- 1X1 rib knit neck
- Shoulder to shoulder taping
- Tear-away tag

Please note: This product is transitioning from woven labels to tear-away labels. Your order may contain a combination of both labels.

Tri-Blend fabric infuses each garment with unique character. Please allow for slight color variations. Due to the heat sensitivity of tri-blend fabrics, special care must be taken throughout the printing process. Consult your decorator or ink supplier for best printing practices.