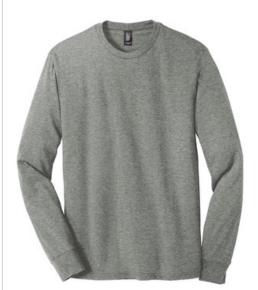

# District® Perfect Tri® Long Sleeve Tee . DM132

The long sleeve version of our perfect tri crew.

- 4.5-ounce, 50/25/25 poly/combed ring spun cotton/rayon, 32 singles
- Tear-away label
- 1x1 rib knit cuffs
- Shoulder to shoulder taping

Please note: This product is transitioning from woven labels to tear-away labels. Your order may contain a combination of both labels.

Tri-Blend fabric infuses each garment with unique character. Please allow for slight color variations. Due to the heat sensitivity of tri-blend fabrics, special care must be taken throughout the printing process. Consult your decorator or ink supplier for best printing practices.