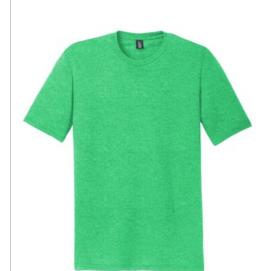

# District <sup>®</sup> Perfect Tri<sup>®</sup>Tee. DM130

Three yarns form the perfect easygoing look.

- 4.5-ounce, 50/25/25 poly/combed ring spun combed cotton/rayon, 32 singles
- Tear-away label
- 1X1 rib knit neck
- shoulder to shoulder taping

Please note: Some colors in this style are produced as both tubular and side seamed. Your order may contain a combination of both tees.

Tri-Blend fabric infuses each garment with unique character. Please allow for slight color variations. Due to the heat sensitivity of tri-blend fabrics, special care must be taken throughout the printing process. Consult your decorator or ink supplier for best printing practices.